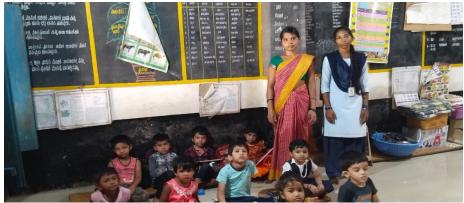

#### A. Education

Initial focus is on increasing literacy among the youth in villages. We firmly believe that increased literacy will lead to a decrease in poverty.

• Enable the economically and/or socially disadvantaged youth to obtain education and/or vocational training so that the they can get a satisfying job, and support themselves and their families. Thus, the underprivileged youths will be self-reliant, responsible, and productive citizens.

#### **Focus**

Initial focus is on increasing literacy among the underprivileged children. Programs related to Differently Abled Children, Women's Empowerment, and Health/Poverty are also being carried out. Other activities will be emphasized as more funds become available.